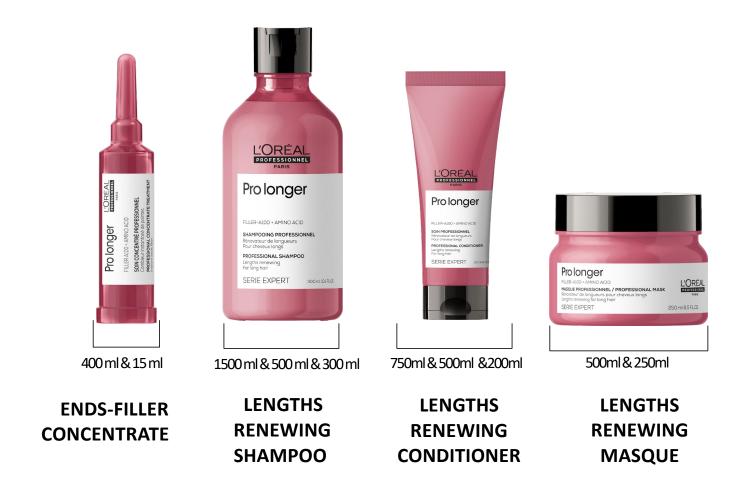

## **DISCOVER THE NEW RANGE**

### **ENDS FILLER CONCENTRATE**

- Wet the hair
- Breake the cannula before
- starting the application
  - Apply the liquid concentrate on end by
- squeezing the bottle
  - Twist ends for better penetration
  - Leave in for 5 min

### LENGTHS RENEWING SHAMPOO

- Rinse the concentrate from the hair
- Shampoo twice: first to cleanse, secondly

15 ml

to treat

### LENGTHS RENEWING MASQUE/ CONDITIONER

| The means and th |
|--------------------------------------------------------------------------------------------------------------------------------------------------------------------------------------------------------------------------------------------------------------------------------------------------------------------------------------------------------------------------------------------------------------------------------------------------------------------------------------------------------------------------------------------------------------------------------------------------------------------------------------------------------------------------------------------------------------------------------------------------------------------------------------------------------------------------------------------------------------------------------------------------------------------------------------------------------------------------------------------------------------------------------------------------------------------------------------------------------------------------------------------------------------------------------------------------------------------------------------------------------------------------------------------------------------------------------------------------------------------------------------------------------------------------------------------------------------------------------------------------------------------------------------------------------------------------------------------------------------------------------------------------------------------------------------------------------------------------------------------------------------------------------------------------------------------------------------------------------------------------------------------------------------------------------------------------------------------------------------------------------------------------------------------------------------------------------------------------------------------------------|
| Relation SERE EXERCIT and Series Seri |
|                                                                                                                                                                                                                                                                                                                                                                                                                                                                                                                                                                                                                                                                                                                                                                                                                                                                                                                                                                                                                                                                                                                                                                                                                                                                                                                                                                                                                                                                                                                                                                                                                                                                                                                                                                                                                                                                                                                                                                                                                                                                                                                                |

- Apply mask on towel-dried lengths and ends
- Twist strands to fuel lengths with care
- Conditioner provides instant results, leave the mask in the hair for 3-5 minutes
- Rinse out

A mask is 1,5-2X more concentrated than a conditioner in cosmetic agents and fatty compounds for higher cosmetic performance and thicker texture. Ideal for more sensitized hair.