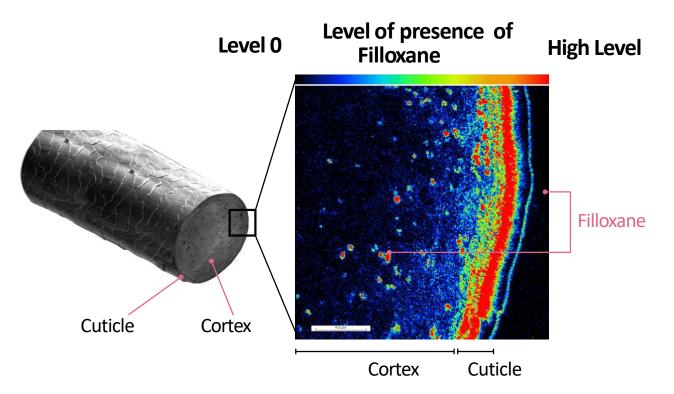

# Cross-sectional picture after application after 1 application of a Filloxane on sensitized hair.

« Filloxane » to penetrate the fibre core and thicken.

The Polyquaternium PQ6 carries positive charges that adhere to the negative charges carried by the surface of a sensitized fiber. It allows immediate conditioning.

« PQ6 » to resurface the fibre.