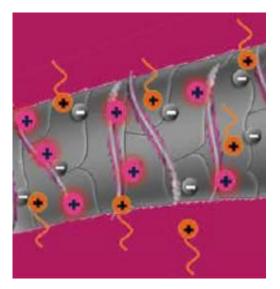

#### EXCLUSIVE PATENTED FILLING MOLECULE

Patented molecule owned by l'Oréal Professionnel only. Composed by the combination of two active ingredients: Filloxane + Polyquaternium PQ6.

# Cross-sectional picture after application after 1 application of a Filloxane on sensitized hair.

« Filloxane » to penetrate the fibre core and thicken.

The Polyquaternium PQ6 carries positive charges that adhere to the negative charges carried by the surface of a sensitized fiber. It allows immediate conditioning.

« PQ6 » to resurface the fibre.