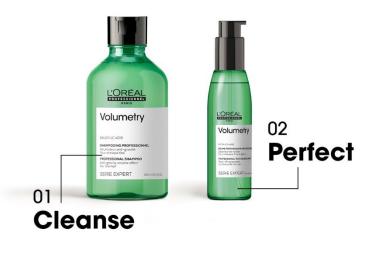

# SHAMPOO

300 ml, 1500ml

# VOLUMISING SHAMPOO FOR FINE HAIR

## RESULT

The professional formula of the Volumising Shampoo cleanses and purifies the regrowth. Gives volume and body to hair it feels instantly volumised with extreme shine for up to 72 hours.

# LEAVE-IN

125 ml

# VOLUMIZING ROOT SPRAY

#### RESULT

The professional formula of the Volumising Root Spray targets the root to provide an instant bodifying effect with hydration and shine without weighdown.

# #Volumetry For a gradient of the second seco

ĽORÉA

PROFESSIONNEL PARIS

#Volumetry

Your 2-step volumising routine.