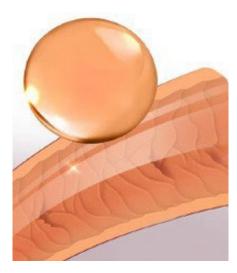

# **EXCLUSIVE CO-EMULSION TECHNOLOGY**

- New generation of surface perfectors
- 50 times smaller than classic silicones
- Targets very damaged areas
- Thinner and homogeneous film on hair fibre
- Lightweight touch and feeling

1<sup>st</sup> generation of surface perfectors

2<sup>nd</sup> generation of surface perfectors (10 times smaller than 1<sup>st</sup> generation)

Co-Emulsion technology 3rd generation of surface perfectors (50 times smaller than 2<sup>nd</sup> generation)

New co-emulsion technology integrates a new generation of silicone. Surface perfector and lightweight.