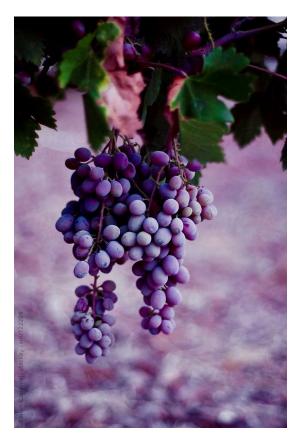

# WHAT IS RESVERATROL?

Resveratrol is a NATURAL polyphenol extracted from the skin of the grape, highly concentrated in antioxidants. It helps protect the hair against the free radicals and the UVA UVB. It boosts the metabolism of the fiber for a better regeneration when this one is damaged. It also helps to neutralize Oxygen and iron. It's help to prevent de color degradation.