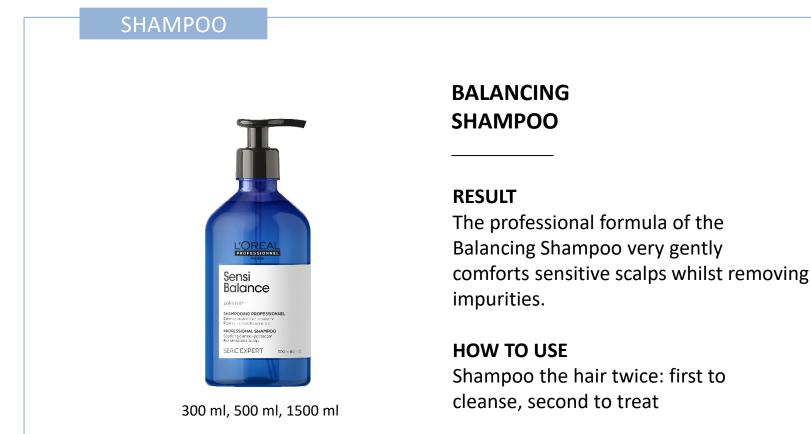

# Sensibalance

# **EXPERT CARE FOR SENSITIVE SCALPS**

# PROFESSIONAL HAIR CARE ENRICHED WITH SORBITOL FOR INSTANT RELIEF FROM SCALP SENSITIVITY

# **INGREDIENT – SORBITOL**

In chemical terms, **Sorbitol** is a humectant. Along with washing away the dirt, it can also lock the moisture in your scalp. So, sorbitol is a mild surfactant that keeps your scalp and hair away from dryness, dirt, and infections.