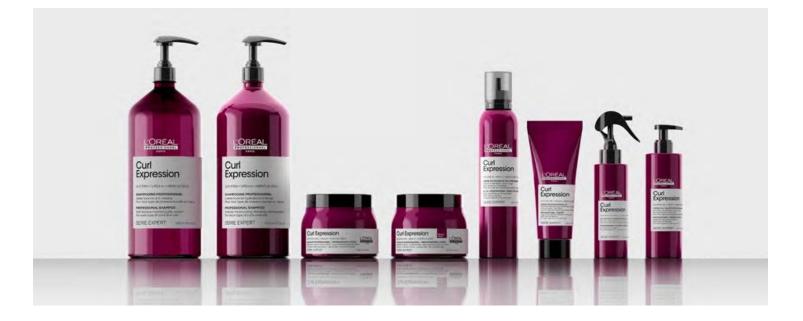

# SERIE EXPERT Curl Expression

# Invitation to express in their own way the uniqueness of each curl pattern.

No matter the curve, twist, spiral or loop, unique curl pattern demands specific care the pro way.

2x more hydration. 11x more definition. 48h frizz-free protection.

3 ACTIVE INGREDIENTS: G LYCERIN, UREA H AND HIBISCUS SEED

# INTENSE MOISTURIZING CLEANSING CREAM

500ml, 1500 ml

# **ANTI BUILDUP JELLY**

# INTENSIVE MOISTURIZER MASKS

250ml, 500ml

# **RICH MASK – LUXURIOUS FEEL**

# LONG-LASTING INTENSIVE LEAVE IN MOISTURIZER

# 10-IN-1 CREAM-IN-MOUSSE

# **DEFINITION ACTIVATOR LEAVE IN**

200ml

# **CURLS REVIVER LEAVE IN**