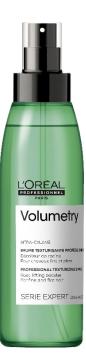

# LEAVE-IN

125 ml

# VOLUMIZING ROOT SPRAY

#### RESULT

The professional formula of the Volumising Root Spray targets the root to provide an instant bodifying effect with hydration and shine without weighdown.

## HOW TO USE

Spray on cleansed hair, directly on the root. Blow dry and style as usual.