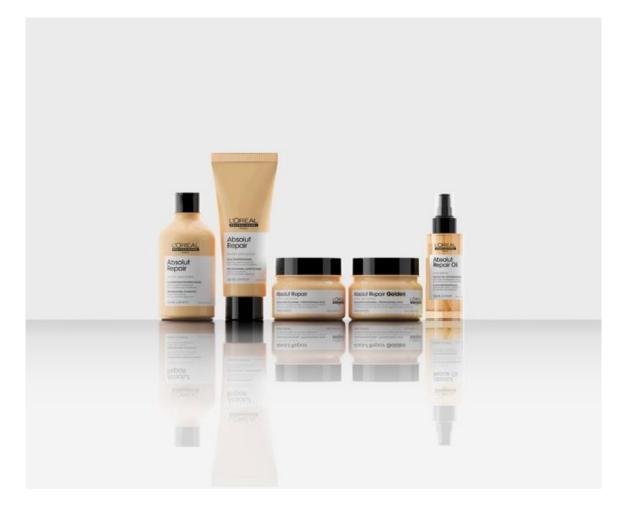

# SERIEEXPERT **Absolut Repair**

# **EXPERT CARE FOR DRY DAMAGED HAIR**

PROFESSIONAL HAIR CARE ROUTINE ENRICHED WITH GOLD QUINOA & PROTEIN FOR

77% LESS DAMAGED & 7X SHINIER HAIR\*

\*FULL ROUTINE

# SHAMPOO & CONDITIONER

300 ml, 500ml, 1500ml

200 ml, 500 ml, 750 ml

## HOW TO USE

In substitution of the Instant Resurfacing Conditioner, apply to the lengths and ends of towel-dried hair, leave in for 3 to 5 minutes then rinse thoroughly.

250 ml, 500 ml

## **LEAVE-IN**

90 ml