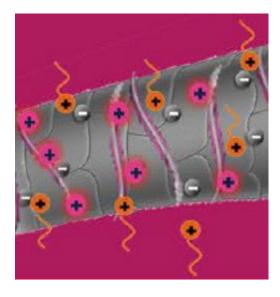

# FILLER-A100 TECHNOLOGY: EXCLUSIVE PATENTED FILLING MOLECULE

Patented molecule owned by l'Oréal Professionnel only.

Composed by the combination of two active ingredients: Filloxane + Polyquaternium PQ6.

Cross-sectional picture after application after 1 application of a Filloxane on sensitized hair.

« Filloxane » to penetrate the fibre core and thicken.

The Polyquaternium PQ6 carries positive charges that adhere to the negative charges carried by the surface of a sensitized fiber. It allows immediate conditioning.

« PQ6 » to resurface the fibre.