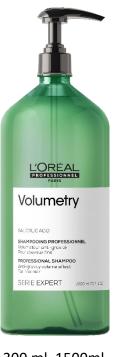

# **Volumetry** EXPERT CARE FOR FINE HAIR

# PROFESSIONAL HAIR CARE ROUTINE ENRICHED WITH INTRA CYLANE FOR VOLUMISING EXTREME SHINE TRANSFORMATION\* \*FULL ROUTINE

# SHAMPOO

300 ml, 1500ml

# VOLUMISING SHAMPOO FOR FINE HAIR

## RESULT

The professional formula of the Volumising Shampoo cleanses and purifies the regrowth. Gives volume and body to hair it feels instantly volumised with extreme shine for up to 72 hours.