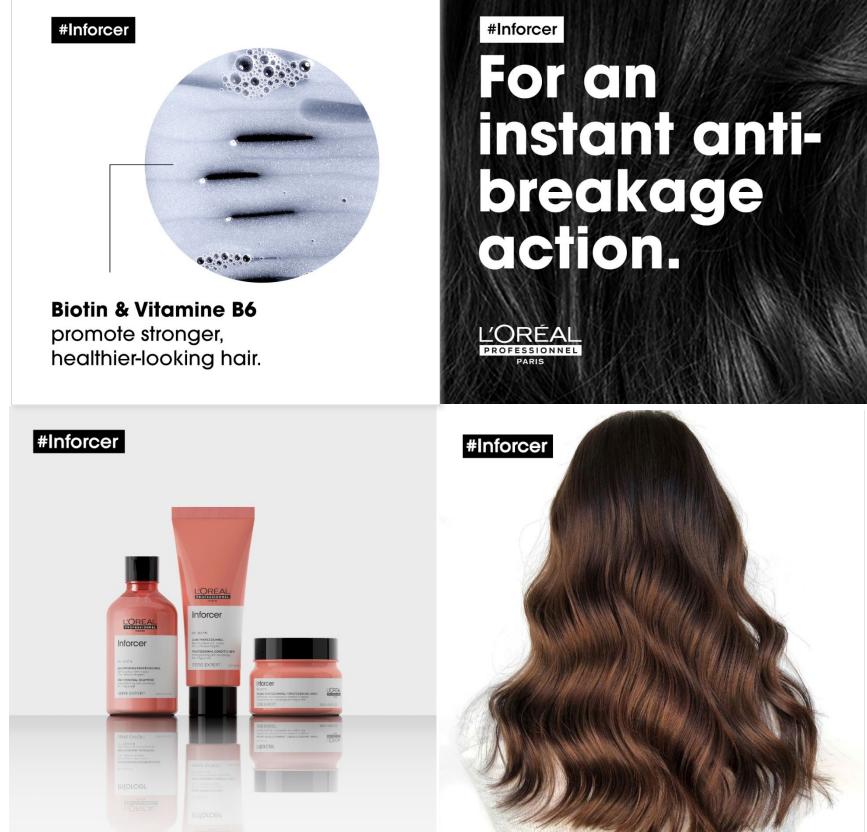

# SERIE EXPERT Inforcer

# **EXPERT CARE FOR WEAK HAIR**

PROFESSIONAL HAIR CARE ROUTINE ENRICHED WITH B6 + BIOTIN FOR INSTANT REDUCTION OF HAIR BREAKAGE\* \*FULL ROUTINE

# INGREDIENTS – BIOTIN AND VITAMIN B6 REINFORCING FOR LESS BREAKAGE

VITAMIN B6 Promotes hair growth and stimulates protein metabolism to strengthen the hair fiber

BIOTIN Boosts fatty acid metabolism to promote healthy hair development

# RESULT

The hair regains its resistance to external aggressions with 83% less breakage

**Biotin** is a water-soluble vitamin that's a part of the vitamin B family. It's also known as vitamin H. Your body needs **biotin** to help convert certain nutrients into energy. It also plays an important role in the health of your hair, skin, and nails