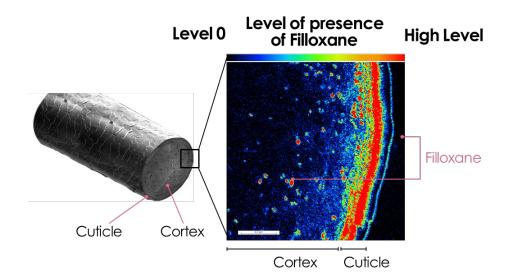

# FILLER-A100 TECHNOLOGY: EXCLUSIVE PATENTED FILLING MOLECULE

Patented molecule owned by l'Oréal Professionnel only.

Composed by the combination of two active ingredients: Filloxane + Polyquaternium PQ6.

Cross-sectional picture after application after 1 application of a Filloxane on sensitized hair.

« Filloxane » to penetrate the fibre core and thicken.

The Polyquaternium PQ6 carries positive charges that adhere to the negative charges carried by the surface of a sensitized fiber. It allows immediate conditioning.

« PQ6 » to resurface the fibre.